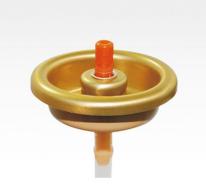

## 1 Inch Valve (φ25.40mm)

Plain Tinplate Valve

**Clear Lacquer Valve** 

Golden Lacquer Valve

**Clear Lacquer Aluminum Valve** 

Golden Lacquer Aluminum Valve

360 Degree Valve(Tinplate/Alu.)

Spray Paint