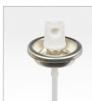

## 1 Inch Valve (φ25.40mm)

Plain Tinplate Valve

**Clear Lacquer Valve** 

Golden Lacquer Valve

**Clear Lacquer Aluminum Valve** 

Golden Lacquer Aluminum Valve

360 Degree Valve(Tinplate/Alu.)

Spray Paint

### **Butane Gas Valve**