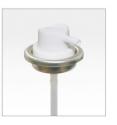

## 1 Inch Valve (φ25.40mm)

Plain Tinplate Valve

**Clear Lacquer Valve** 

Golden Lacquer Valve

**Clear Lacquer Aluminum Valve** 

Golden Lacquer Aluminum Valve

360 Degree Valve(Tinplate/Alu.)

Spray Paint

### **Butane Gas Valve**