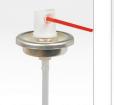

## 1 Inch Valve (φ25.40mm)

Plain Tinplate Valve

**Clear Lacquer Valve** 

Golden Lacquer Valve

**Clear Lacquer Aluminum Valve** 

Golden Lacquer Aluminum Valve

360 Degree Valve(Tinplate/Alu.)

Spray Paint

### **Butane Gas Valve**