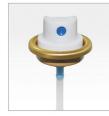

## 1 Inch Valve (φ25.40mm)

Plain Tinplate Valve

**Clear Lacquer Valve** 

Golden Lacquer Valve

**Clear Lacquer Aluminum Valve** 

Golden Lacquer Aluminum Valve

360 Degree Valve(Tinplate/Alu.)

Spray Paint