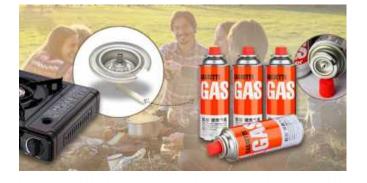

Diam. 65mm

**65mm diameter straight-wall** is a type of aerosol tin can which is almost extensively for butane gas can, camping gas can or portable gas can for gas stove witht the standard size 65\*158mm on the market. In addition, some car care products will also be packaged with this type of cans.

### **Butane Gas Valve**