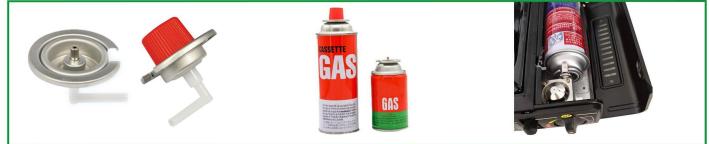

Diam. 65mm

**65mm diameter straight-wall** is a type of aerosol tin can which is almost extensively for butane gas can, camping gas can or portable gas can for gas stove witht the standard size 65\*158mm on the market. In addition, some car care products will also be packaged with this type of cans.

### **Butane Gas Valve**