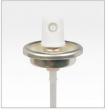

## 1 Inch Valve (φ25.40mm)

Plain Tinplate Valve

**Clear Lacquer Valve** 

Golden Lacquer Valve

**Clear Lacquer Aluminum Valve** 

Golden Lacquer Aluminum Valve

360 Degree Valve(Tinplate/Alu.)

Spray Paint

### **Butane Gas Valve**