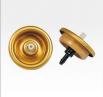

## 1 Inch Valve (φ25.40mm)

Plain Tinplate Valve

**Clear Lacquer Valve** 

Golden Lacquer Valve

**Clear Lacquer Aluminum Valve** 

Golden Lacquer Aluminum Valve

360 Degree Valve(Tinplate/Alu.)

Spray Paint