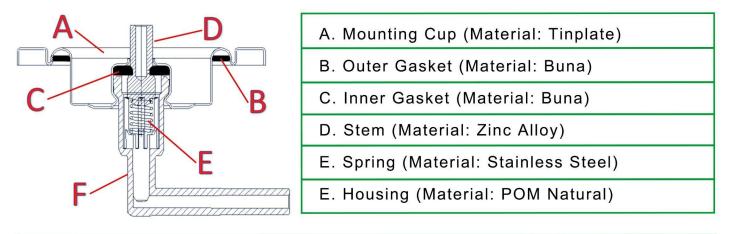

g products.Usually packaged for multifunctional PU foam and parts cleaning agent, which also mostly used for packaging some automotive care spray products.



#### www.mgaerosolcan.com

## 1 Inch Valve (φ25.40mm)



Plain Tinplate Valve



**Clear Lacquer Valve** 



Golden Lacquer Valve



**Clear Lacquer Aluminum Valve** 



Golden Lacquer Aluminum Valve



360 Degree Valve(Tinplate/Alu.)



Spray Paint



**Epilate Spray** 



Multi Purpose Foam



**Moisturing Valve** 



Spray Wax



**Body Deodorant** 



Body Spray





Powder Valve Party String Valve



Hair Spray Air Freshener







Snow Spray Insecticide Spray



Spray Glue



Carburetor **Contact Valve** 



Anti-rust Valve



Extinguisher Valve



Mousse Valve



Air Horn Valve Oxygen Valve Ink Vale

### **Butane Gas Valve**





## **Acutator Series**

| Picture | Insert Color/Code         | Insert<br>Orifice | Insert<br>Type | Application                              |
|---------|---------------------------|-------------------|----------------|------------------------------------------|
| •       | blue 2-DI<br>black 2-EI   | 0.33mm            | concave        | body spray, hair oil                     |
| •       | black 2-DL/EL             | 0.41mm            | concave        | body spray, mould release                |
|         | yellow 2-DP<br>black 2-EP | 0.46mm            | plain          | hair spray, air freshener,<br>body spray |
|         | red 2-DS<br>black 2-ES    | 0.64mm            | plain          | cleaner,<br>multi-purpose foam           |
|         | orange 2-DB<br>black 2-EB | 0.84mm