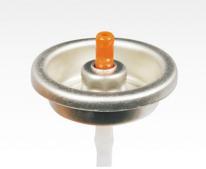

## 1 Inch Valve (φ25.40mm)

Plain Tinplate Valve

**Clear Lacquer Valve** 

Golden Lacquer Valve

**Clear Lacquer Aluminum Valve** 

Golden Lacquer Aluminum Valve

360 Degree Valve(Tinplate/Alu.)

Spray Paint

**Epilate Spray** 

Multi Purpose Foam

**Moisturing Valve** 

Spray Wax

**Body Deodorant** 

Body Spray

Powder Valve Party String Valve

Hair Spray Air Freshener

Snow Spray Insecticide Spray

Spray Glue

Carburetor **Contact Valve** 

Anti-rust Valve

Extinguisher Valve

Mousse Valve

Air Horn Valve Oxygen Valve Ink Vale

### **Butane Gas Valve**