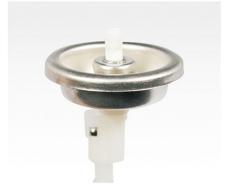

---|-----------------------------------------|
| Color          | silver / white coated / CMYK or Pantone |
| Height         | 100-240mm (not include top cone height) |
| Tin Thickness  | Body 0.19mm; Top&Bottom 0.35mm          |
| Pressure       | deform ≥13.50 Bar; burst ≥15.50 Bar     |
| Inside Lacquer | Acceptable                              |

#### Diam. 70mm

**70mm diameter** can meet some requirements for high-capacity packging products.Usually packaged for multifunctional PU foam and parts cleaning agent, which also mostly used for packaging some automotive care spray products.



#### www.mgaerosolcan.com

## 1 Inch Valve (φ25.40mm)



Plain Tinplate Valve



**Clear Lacquer Valve** 



Golden Lacquer Valve



**Clear Lacquer Aluminum Valve** 



Golden Lacquer Aluminum Valve



360 Degree Valve(Tinplate/Alu.)



Spray Paint



**Epilate Spray** 



Multi Purpose Foam



**Moisturing Valve** 



Spray Wax



**Body Deodorant** 



Body Spray





Powder Valve Party String Valve



Hair Spray Air Freshener







Snow Spray Insecticide Spray



Spray Glue



Carburetor **Contact Valve** 



Anti-rust Valve



Extinguisher Valve



Mousse Valve



Air Horn Valve Oxygen Valve Ink Vale

### **Butane Gas Valve**





## **Acutator Series**

| Picture | Insert Color/Code         | Insert<br>Orifice | Insert<br>Type | Application                              |
|---------|---------------------------|-------------------|----------------|------------------------------------------|
| •       | blue 2-DI<br>black 2-EI   | 0.33mm            | concave        | body spray, hai