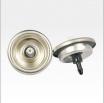

## 1 Inch Valve (φ25.40mm)

Plain Tinplate Valve

**Clear Lacquer Valve** 

Golden Lacquer Valve

**Clear Lacquer Aluminum Valve** 

Golden Lacquer Aluminum Valve

360 Degree Valve(Tinplate/Alu.)

Spray Paint