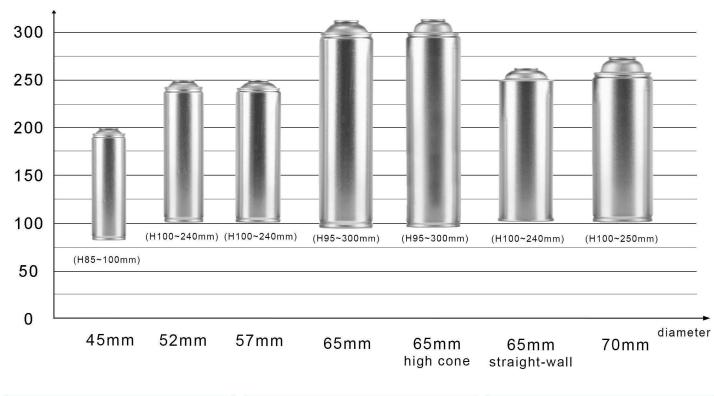

## MIJIA Aerosol Tin Can

Shoulder Height: mm

#### Diam. 45mm

#### **General Purpose**

**45mm diameter** is a small type of aerosol tin can which is generally used for celebrating spray products, personal care products, car care aerosol prodcuts, such as snow spray,snow string, deodorant spray, lubricant spray,shoe

#### **General Purpose**

**52mm diameter** is a widely used aerosol can sizes on the market. Mainly applied in personal can spray and car care spray prodcut, including hair spray, electrolating paint spray, refill butane gas, air freshener spray, deodorant spray, snow sptay etc.

#### Diam. 57mm

| Туре           | Necked-in                               |  |  |
|----------------|-----------------------------------------|--|--|
| Color          | silver / white coated / CMYK or Pantone |  |  |
| Height         | 100-240mm (not include top cone height) |  |  |
| Tin Thickness  | Body 0.18mm; Top&Bottom 0.25mm          |  |  |
| Pressure       | deform ≥12.00 Bar; burst ≥14.00 Bar     |  |  |
| Inside Lacquer | Acceptable                              |  |  |

#### **General Purpose**

**57mm diameter** is a special type of aerosol tin can which is the middle size between 52 and 65mm, and it is more better to balance capcity and size.Extensive use for household spray prouct, such as insecticide spray, air freshener,handling spray paint, etc.

## Diam. 52mm

polish spray etc.

#### Diam. 65mm

**General Purpose** 

**65mm diameter** as the most widely used and popular aerosol can size on the market. It's maily applies to car care aerosol industries, such as lubricant spray, engine oil spray, car care cleaner spray, spray paint for car, mold release spray and auto glue cleaner etc.

Diam. 65mm

**65mm diameter straight-wall** is a type of aerosol tin can which is almost extensively for butane gas can, camping gas can or portable gas can for gas stove witht the standard size 65\*158mm on the market. In addition, some car care products will also be packaged with this type of cans.

#### Diam. 70mm

**70mm diameter** can meet some requirements for high-capacity packging products.Usually packaged for multifunctional PU foam and parts cleaning agent, which also mostly used for packaging some automotive care spray products.