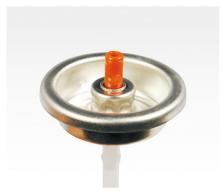

## 1 Inch Valve (φ25.40mm)

Plain Tinplate Valve

**Clear Lacquer Valve** 

Golden Lacquer Valve

**Clear Lacquer Aluminum Valve** 

Golden Lacquer Aluminum Valve

360 Degree Valve(Tinplate/Alu.)

Spray Paint

**Epilate Spray** 

Multi Purpose Foam

**Moisturing Valve** 

Spray Wax

**Body Deodorant** 

Body Spray

Powder Valve Party String Valve

Hair Spray Air Freshener

Snow Spray Insecticide Spray

Spray Glue

Carburetor **Contact Valve** 

Anti-rust Valve

Extinguisher Valve

Mousse Valve

Air Horn Valve Oxygen Valve Ink Vale

### **Butane Gas Valve**