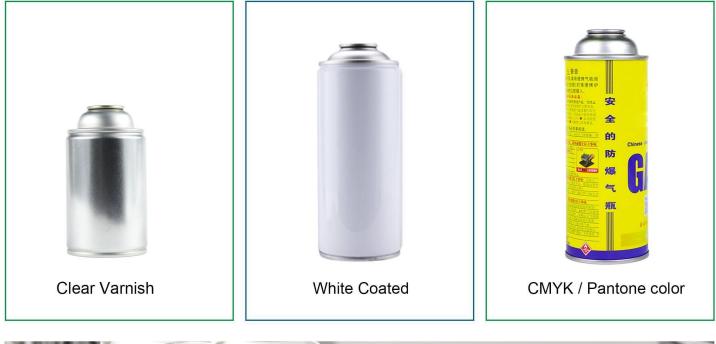

| Туре           | Necked-in                               |
|----------------|-----------------------------------------|
| Color          | silver / white coated / CMYK or Pantone |
| Height         | 85-100mm (not include top cone height)  |
| Tin Thickness  | Body 0.18mm; Top&Bottom 0.25mm          |
| Pressure       | deform ≥12.00 Bar; burst ≥14.00 Bar     |
| Inside Lacquer | Acceptable                              |

| Туре           | Necked-in                               |  |  |
|----------------|-----------------------------------------|--|--|
| Color          | silver / white coated / CMYK or Pantone |  |  |
| Height         | 100-240mm (not include top cone height) |  |  |
| Tin Thickness  | Body 0.19mm; Top&Bottom 0.25/0.27mm     |  |  |
| Pressure       | deform ≥12.50 Bar; burst ≥14.00 Bar     |  |  |
| Inside Lacquer | Acceptable                              |  |  |