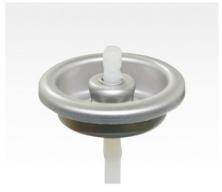

## 1 Inch Valve (φ25.40mm)

Plain Tinplate Valve

**Clear Lacquer Valve** 

Golden Lacquer Valve

**Clear Lacquer Aluminum Valve** 

Golden Lacquer Aluminum Valve

360 Degree Valve(Tinplate/Alu.)

Spray Paint