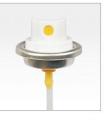

ottom 0.35mm          |
| Pressure       | deform ≥13.50 Bar; burst ≥15.50 Bar     |
| Inside Lacquer | Acceptable                              |

#### Diam. 70mm

**70mm diameter** can meet some requirements for high-capacity packging products.Usually packaged for multifunctional PU foam and parts cleaning agent, which also mostly used for packaging some automotive care spray products.



#### www.mgaerosolcan.com

## 1 Inch Valve (φ25.40mm)



Plain Tinplate Valve



**Clear Lacquer Valve** 



Golden Lacquer Valve



**Clear Lacquer Aluminum Valve** 



Golden Lacquer Aluminum Valve



360 Degree Valve(Tinplate/Alu.)



Spray Paint



**Epilate Spray** 



Multi Purpose Foam



**Moisturing Valve** 



Spray Wax



**Body Deodorant** 



Body Spray





Powder Valve Party String Valve



Hair Spray Air Freshener







Snow Spray Insecticide Spray



Spray Glue



Carburetor **Contact Valve** 



Anti-rust Valve



Extinguisher Valve



Mousse Valve



Air Horn Valve Oxygen Valve Ink Vale

### **Butane Gas Valve**





## **Acutator Series**

| Picture | Insert Color/Code         | Insert<br>Orifice | Insert<br>Type | Application                              |
|---------|---------------------------|-------------------|----------------|------------------------------------------|
| •       | blue 2-DI<br>black 2-EI   | 0.33mm            | concave        | body spray, hair oil                     |
| •       | black 2-DL/EL             | 0.41mm            | concave        | body spray, mould release                |
|         | yellow 2-DP<br>black 2-EP | 0.46mm